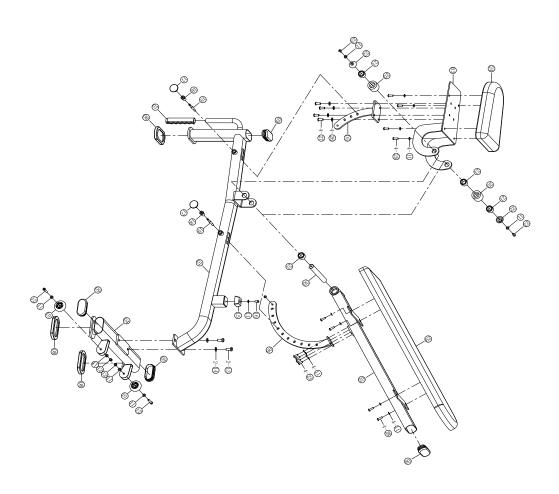

## **Assembly Step:**

#### **Use tool:**

- 1. M6 Hex spanner
- 2. Two 17-19 spanner

- 3. Screw the bolt tightly except the additional instruction
- 4. All parts must be installed according the illustration indication.
- 5. Installation work can be finished by tow men
- 6. Identify all parts by part identify chart