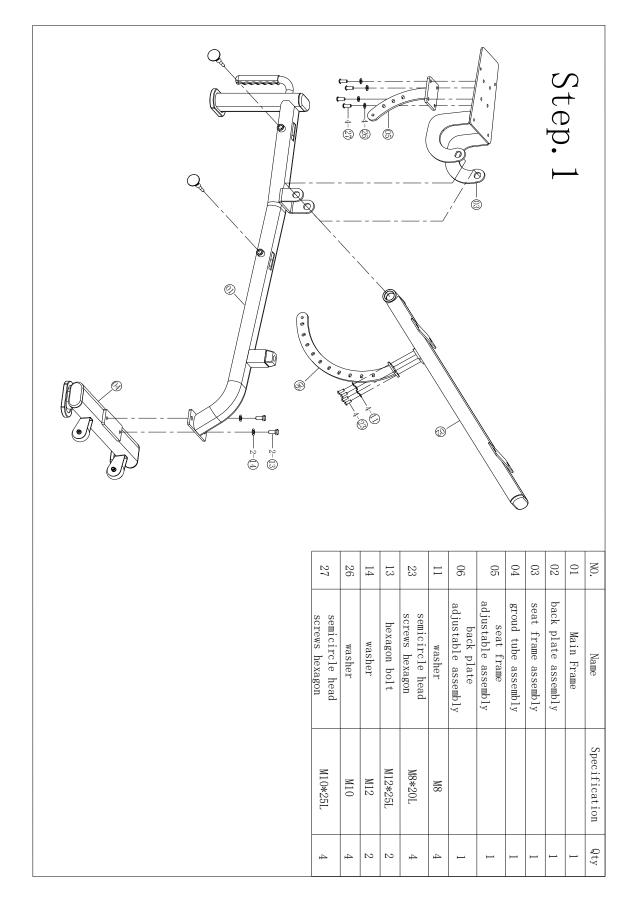

## **Assembly Step:**

#### **Use tool:**

- 1. M6 Hex spanner
- 2. Two 17-19 spanner

- 3. Screw the bolt tightly except the additional instruction
- 4. All parts must be installed according the illustration indication.
- 5. Installation work can be finished by tow men
- 6. Identify all parts by part identify chart