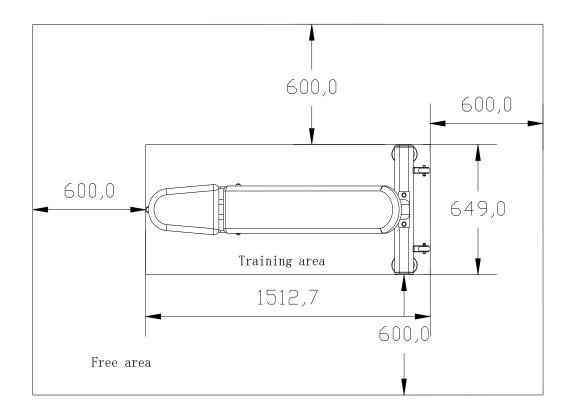

#### Training Area and Free Area

## Specifications

Class: S

Maximum Wt. Capacity: 135kg/297IBS Maximum User Weight: 135kg/297IBS Product Total Surface: 1512.7\*649mm Product Total Mass: 55kg/121IBS

- 1. Because the size and weight of equipment is so large, Please choose the installed place near the desired station and assured there is enough space to exercise
- 2. All parts can be put on the clear area, then backout the wrapper. And the wrapper can't be through away before installation finished.