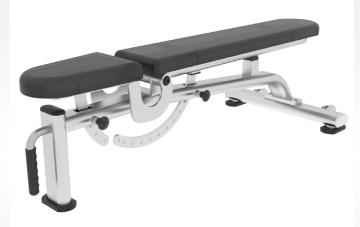

## INSTRUCTION

WBX2200

## Specifications

Class: S

Maximum Wt. Capacity: 135kg/297IBS Maximum User Weight: 135kg/297IBS Product Total Surface: 1512.7\*649mm Product Total Mass: 55kg/121IBS