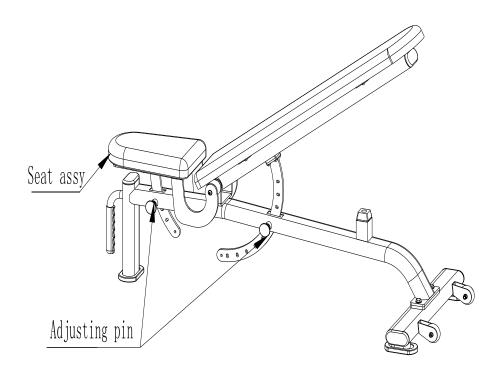

#### Seat and Back Height Adjustment

- 1. Pull out the adjustable handle, adjust seat and back cushion to suitable position, and loosen the handle.
- 2. After finish adjusting, please ensure that the bolt of the adjustable handle is inserted to pin hole completely before using the equipment.