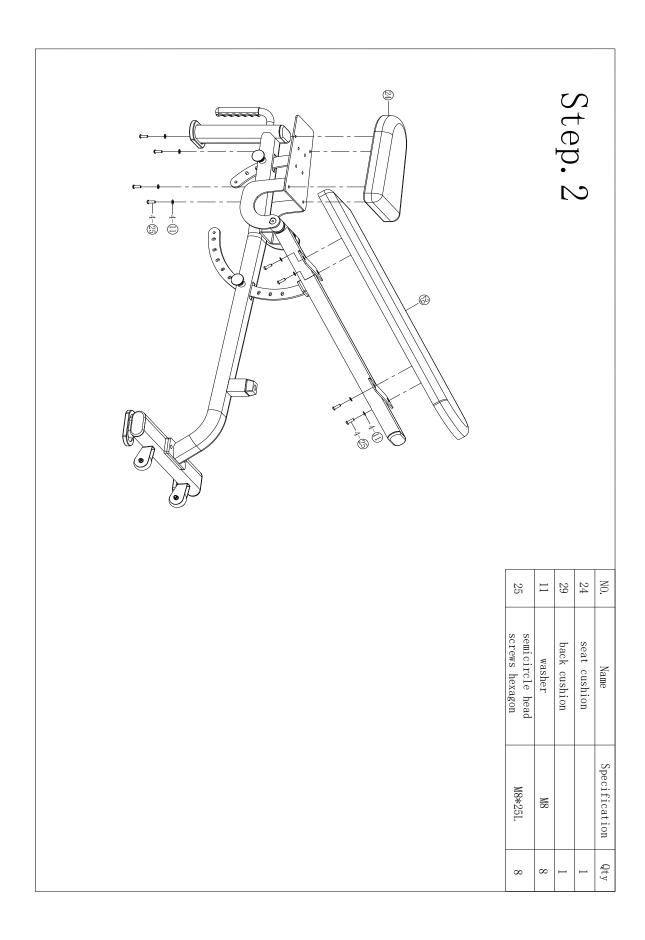

## **Assembly Step:**

#### **Use tool:**

- 1. M6 Hex spanner
- 2. Two 17-19 spanner

- 3. Screw the bolt tightly except the additional instruction
- 4. All parts must be installed according the illustration indication.
- 5. Installation work can be finished by tow men
- 6. Identify all parts by part identify chart